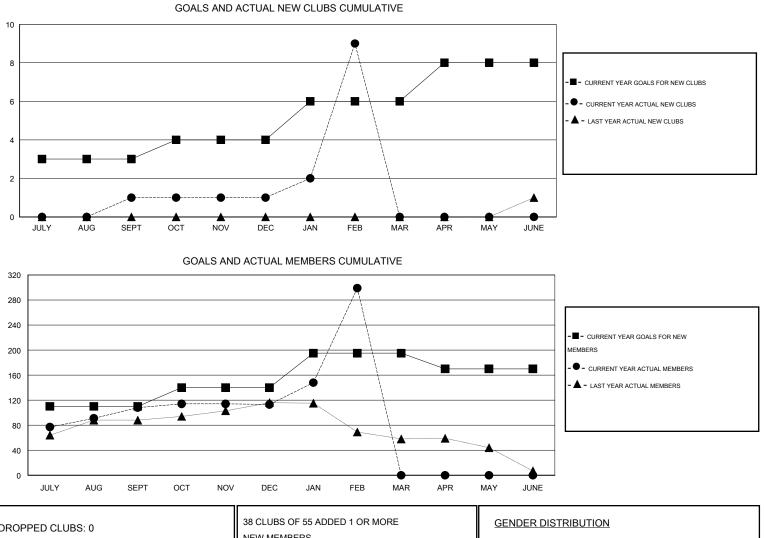

## GMT: SANGEETA JATIA

| LOCATION | INDIA |
|----------|-------|
|----------|-------|

|                       |                  | Clubs               |                            |                             |               |                    | Members                          |                              |                             |
|-----------------------|------------------|---------------------|----------------------------|-----------------------------|---------------|--------------------|----------------------------------|------------------------------|-----------------------------|
| RESULTS FOR 2013-2014 |                  |                     |                            | RESULTS FOR 2013-2014       |               |                    |                                  |                              |                             |
| QUARTER               | NEW CLUB<br>GOAL | ACTUAL NEW<br>CLUBS | ACTUAL<br>DROPPED<br>CLUBS | ACTUAL NET<br>GAIN/<br>LOSS | QUARTER       | NEW MEMBER<br>GOAL | ACTUAL TOTAL<br>MEMBERS<br>ADDED | ACTUAL<br>DROPPED<br>MEMBERS | ACTUAL NET<br>GAIN/<br>LOSS |
| JULY/AUG/SEPT         | 3                | 1                   | 0                          | 1                           | JULY/AUG/SEPT | 110                | 180                              | 72                           | 108                         |
| OCT/NOV/DEC           | 1                | 0                   | 0                          | 0                           | OCT/NOV/DEC   | 30                 | 28                               | 23                           | 5                           |
| JAN/FEB/MAR           | 2                | 8                   | 0                          | 8                           | JAN/FEB/MAR   | 55                 | 204                              | 18                           | 186                         |
| APR/MAY/JUNE          | 2                | 0                   | 0                          | 0                           | APR/MAY/JUNE  | -25                | 0                                | 0                            | 0                           |

| DROPPED CLUBS: 0 |     | 38 CLUBS OF 55 ADDED 1 OR MORE           | GENDER DISTRIBUTION   |                |     |
|------------------|-----|------------------------------------------|-----------------------|----------------|-----|
|                  |     | NEW MEMBERS                              | MALE                  | 1,725 (74.71%) |     |
|                  |     |                                          | FEMALE                | 584 (25.29%)   |     |
| DROPPED MEMBERS  |     |                                          |                       |                |     |
| DECEASED         | 4   |                                          |                       |                |     |
| CLUB CANCELLED   | 0   | CLICK HERE FOR HEALTH<br>ASSESSMENT DATA | FAMILY UNIT MEMBERS   |                | 964 |
| OTHER            | 109 |                                          | HEAD OF HOUSEHOLD     |                | 400 |
| TOTAL            | 113 |                                          | NON-HEAD OF HOUSEHOLD |                |     |
|                  |     |                                          |                       |                |     |